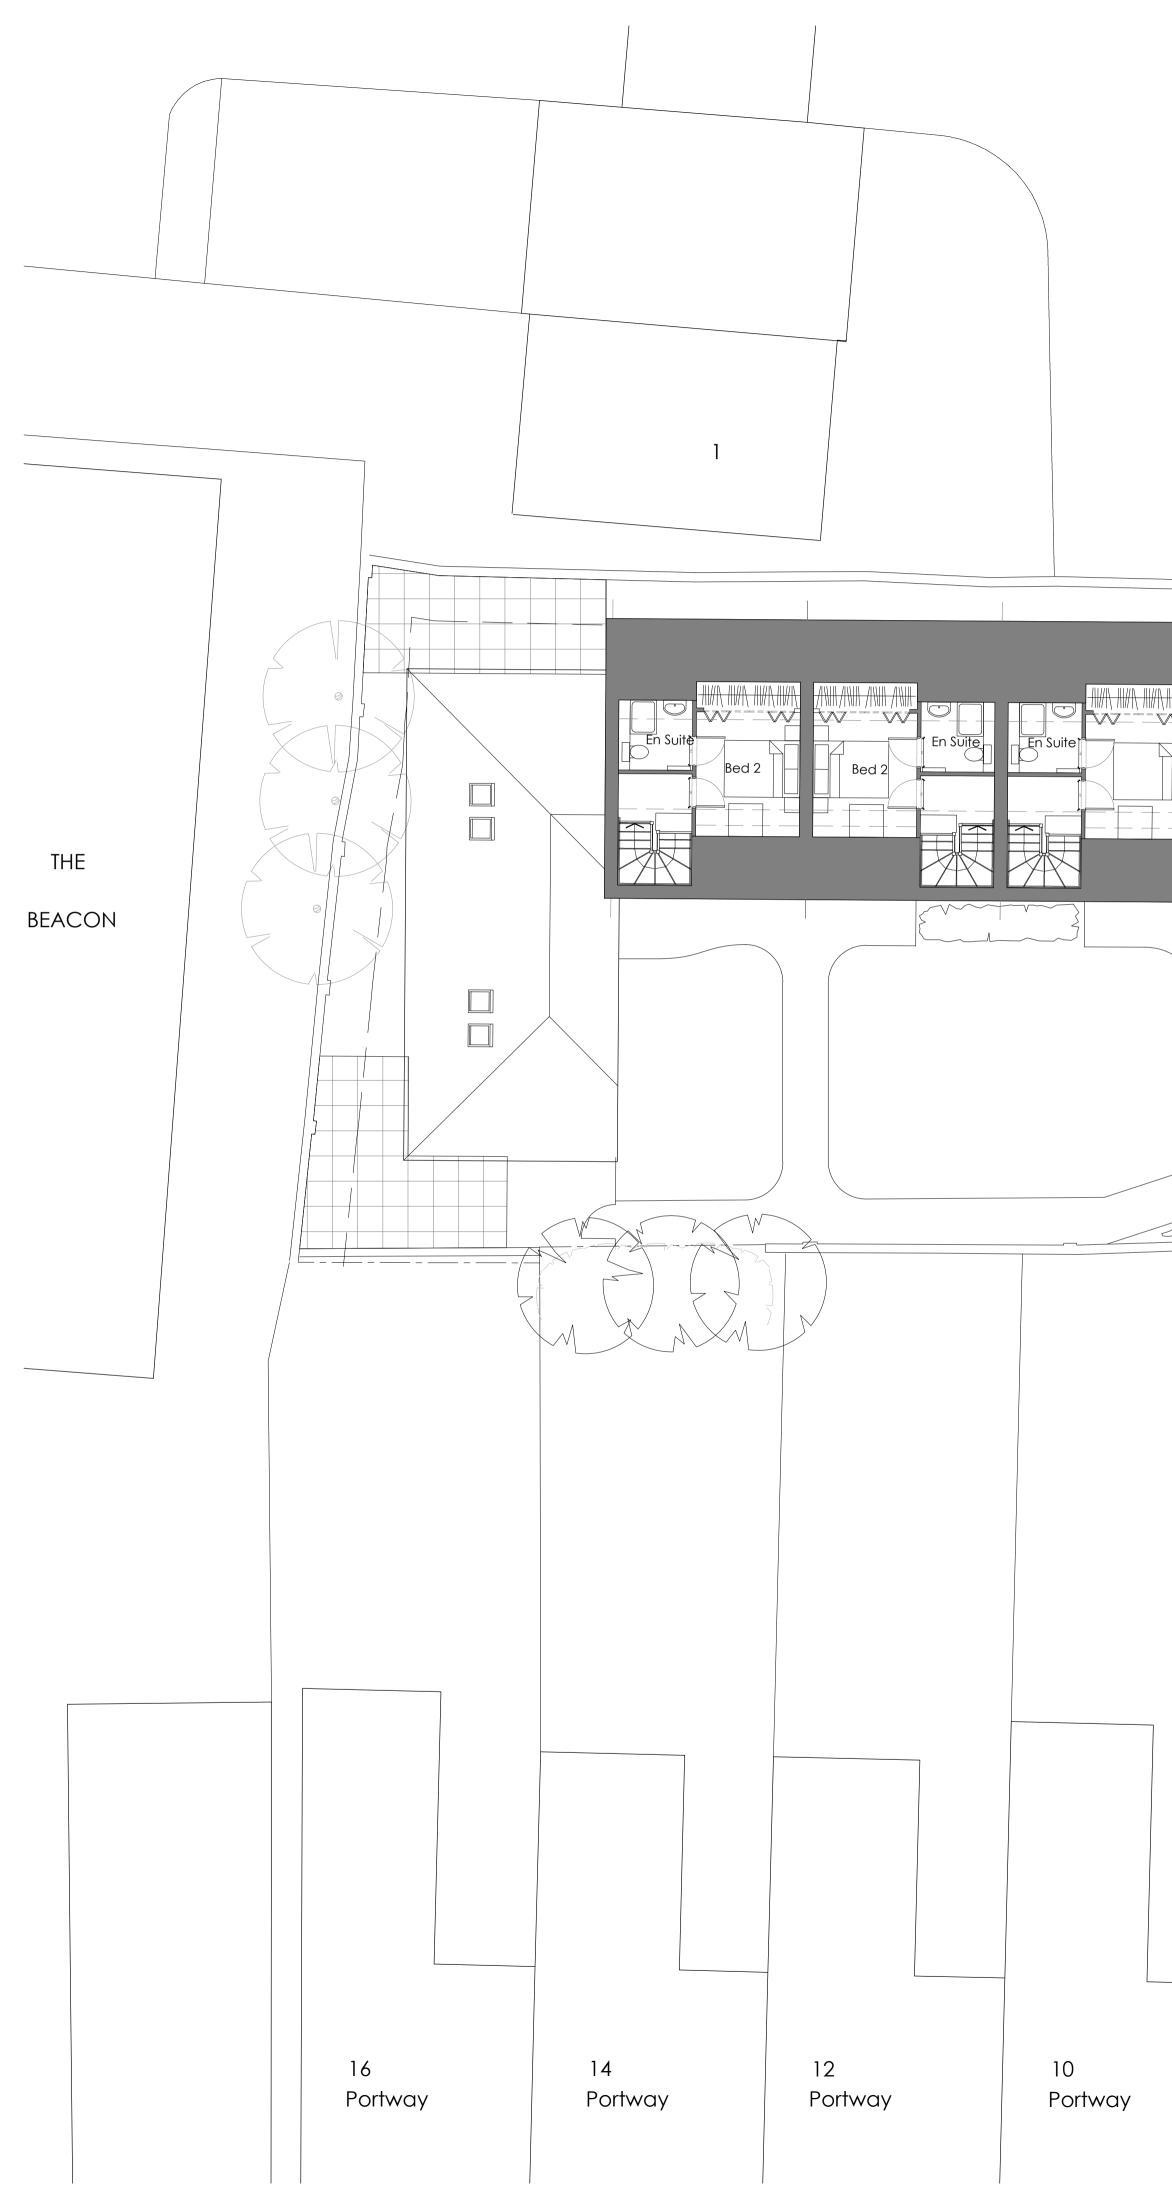

### REVISIONS

Description

Rev. Date

Client: R & H Shepherd

Job: MOTOLUX Newbury St Wantage Oxon

Drawing Title: Location Plan

Scale: 1:1250 @A4

Drawn By Checked Date: MPF OCT 14

RB

Revision:

Drawing No: 2738.100 PLANNING

The White Barn, Manor Farm, Manor Road Wantage, Oxfordshire, OX12 8NE F: 01235 765373 T: 01235 765322

The Mansion House, Hartham Park, Corsham, Wiltshire, SN13 0RP T: 01249 700489 F: 01249 470077