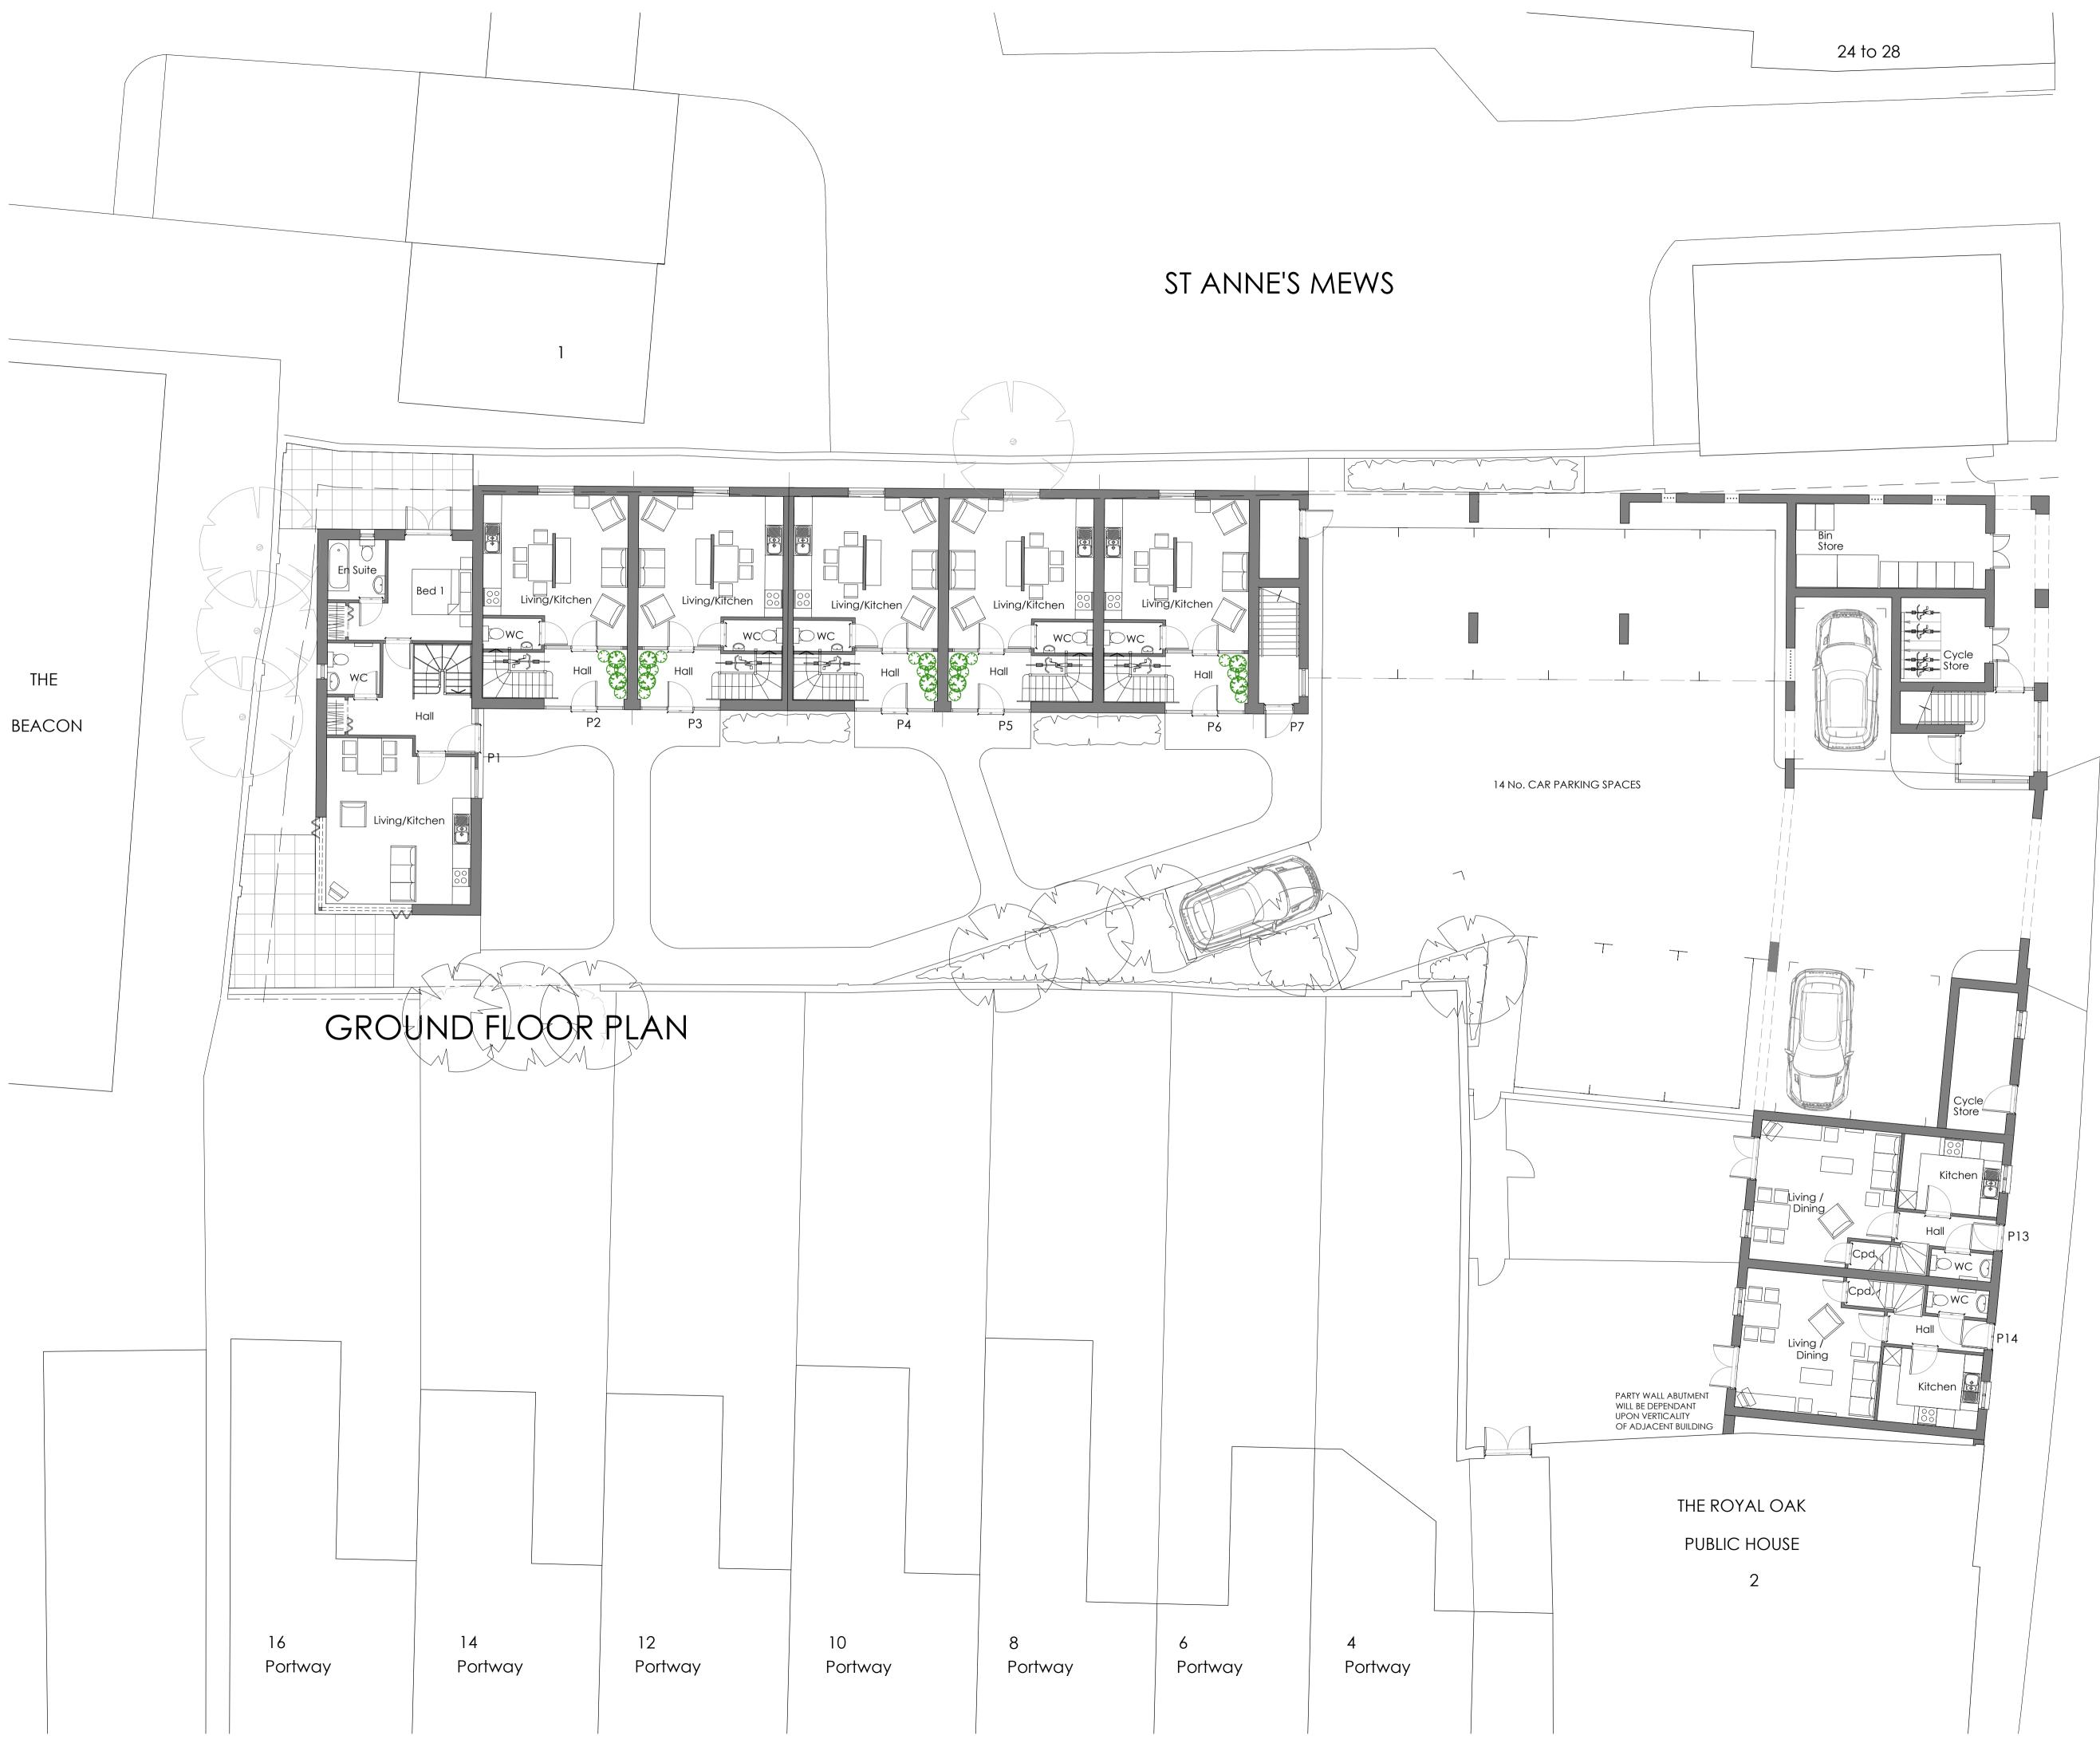

J 14/V2318/FUI APPENDIX -<br/>
<br/>
<br/> 40f7

STREET URΥ NEWBI

Client: R & H Shepherd

Job: MOTOLUX Newbury Street Wantage Oxon Drawing Title: GROUND FLOOR PLAN

Scale: 1:100

Date: OCT 14

@ A1

Drawn By Checked
MPF BDN

Drawing No: 2738.105

Revision: В

The White Barn, Manor Farm, Manor Road Wantage, Oxfordshire, OX12 8NE T: 01235 765322 F: 01235 765373

The Mansion House, Hartham Park, Corsham, Wiltshire, SN13 0RP T: 01249 700489 F: 01249 470077 info@bhpharwood.co.uk - www.bhpharwood.co.uk