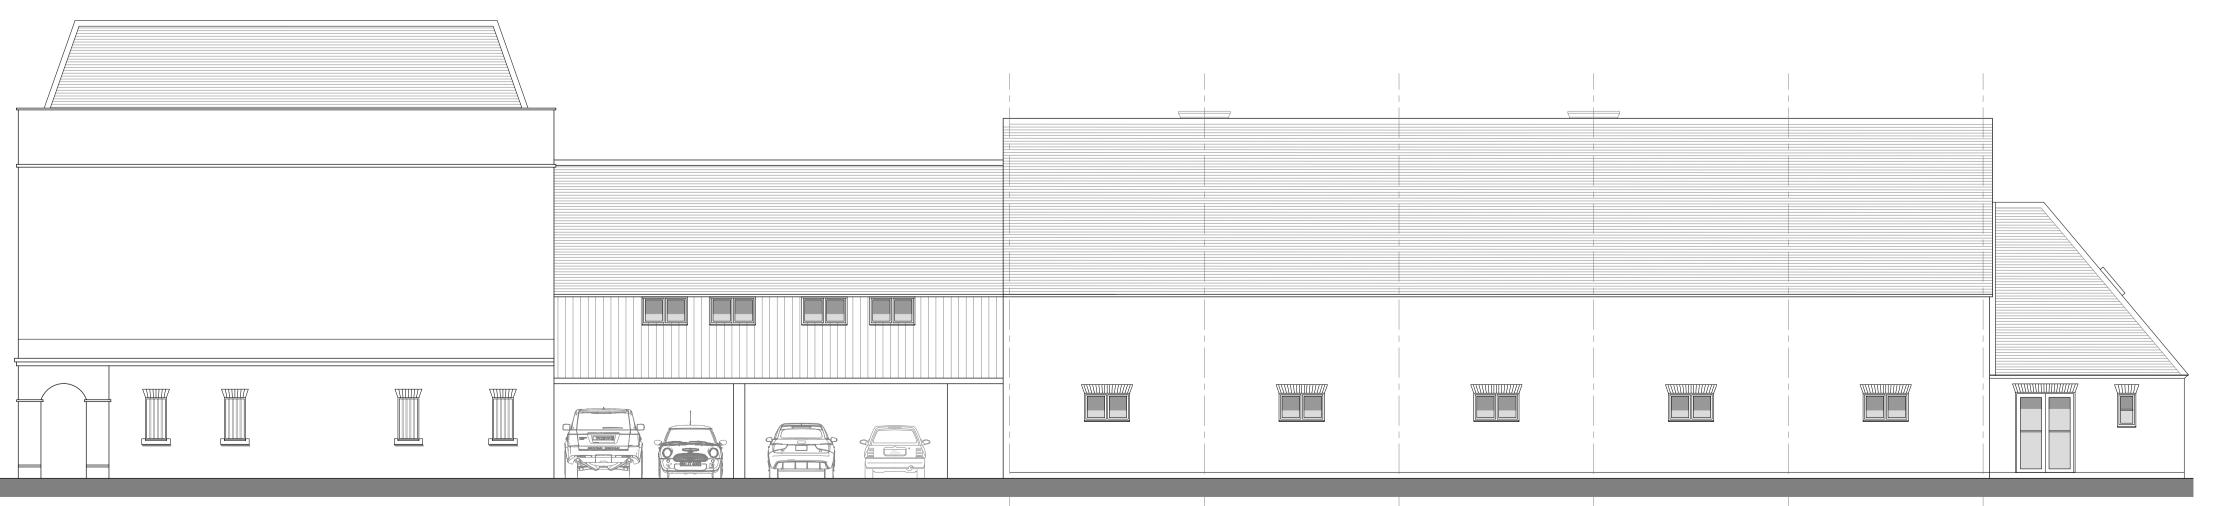

info@bhpharwood.co.uk - www.bhpharwood.co.uk

ELEVATION 5

ELEVATION 6

ELEVATION 7

## ELEVATION 8

## st annes mews

<sup>Client:</sup> R & H Shepherd

## Job:

MOTOLUX Newbury Street Wantage Oxon Drawing Title: PROPOSED ELEVATIONS & SECTIONS

## Scale: 1:100 @ A1

Date: OCT 14

 $\square$ 

,Ľ⊳

Drav

Drawn By Checked
MPF BDN

Drawing No: 2738.104

Revision: A