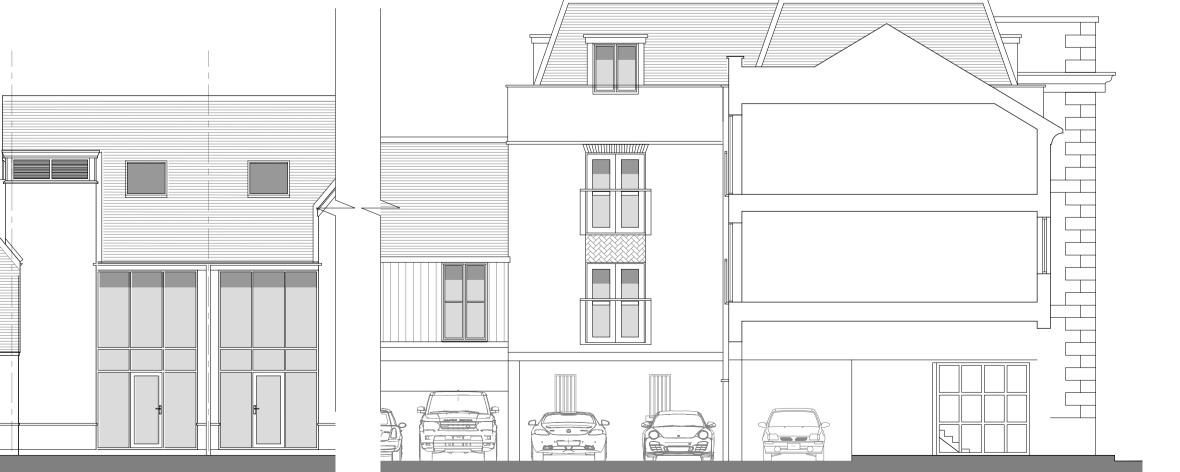

# P14/V2318/FUL - APPENDIX TWO - 2of7

ELEVATION 1

ELEVATION 2

ELEVATION 2

|                                                                                                                                                                                    |                              | <b>IOTES:</b><br>BE SCALED FROM THIS DRAWING                               |  |  |  |
|------------------------------------------------------------------------------------------------------------------------------------------------------------------------------------|------------------------------|----------------------------------------------------------------------------|--|--|--|
|                                                                                                                                                                                    |                              |                                                                            |  |  |  |
| COPYRIGHT RESERVED<br>THIS DRAWING IS THE PROPERTY OF BHP HARWOOD<br>RCHITECTS AND MAY NOT BE COPIED, REPRODUCED LENT OR<br>DISCLOSED WITHOUT THEIR EXPRESS PERMISSION IN WRITING. |                              |                                                                            |  |  |  |
| ev.                                                                                                                                                                                | Date<br>20.10.14<br>26.02.15 | Description<br>Windows removed to<br>stairs of plots 2-6<br>Design changes |  |  |  |