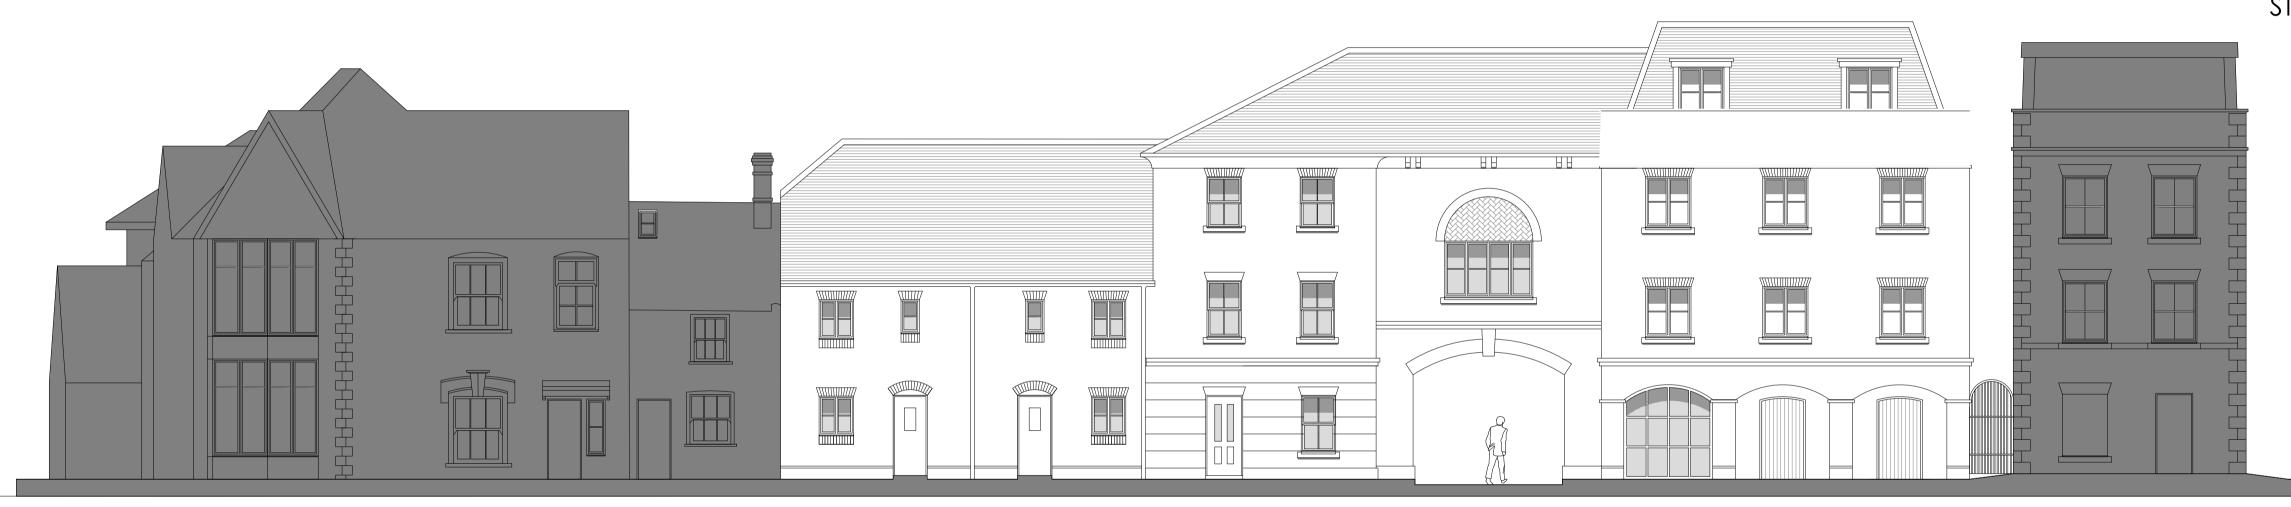

info@bhpharwood.co.uk - www.bhpharwood.co.uk

ELEVATION 5

ELEVATION 6

ELEVATION 7

## ELEVATION 8

## st annes mews

<sup>Client:</sup> R & H Shepherd

## Job:

MOTOLUX Newbury Street Wantage Oxon Drawing Title: PROPOSED ELEVATIONS & SECTIONS

## Scale: 1:100 @ A1

Date: OCT 14

 $\square$ 

,Ľ⊳

Drav

Drawn By Checked
MPF BDN

Drawing No: 2738.104

Revision: A