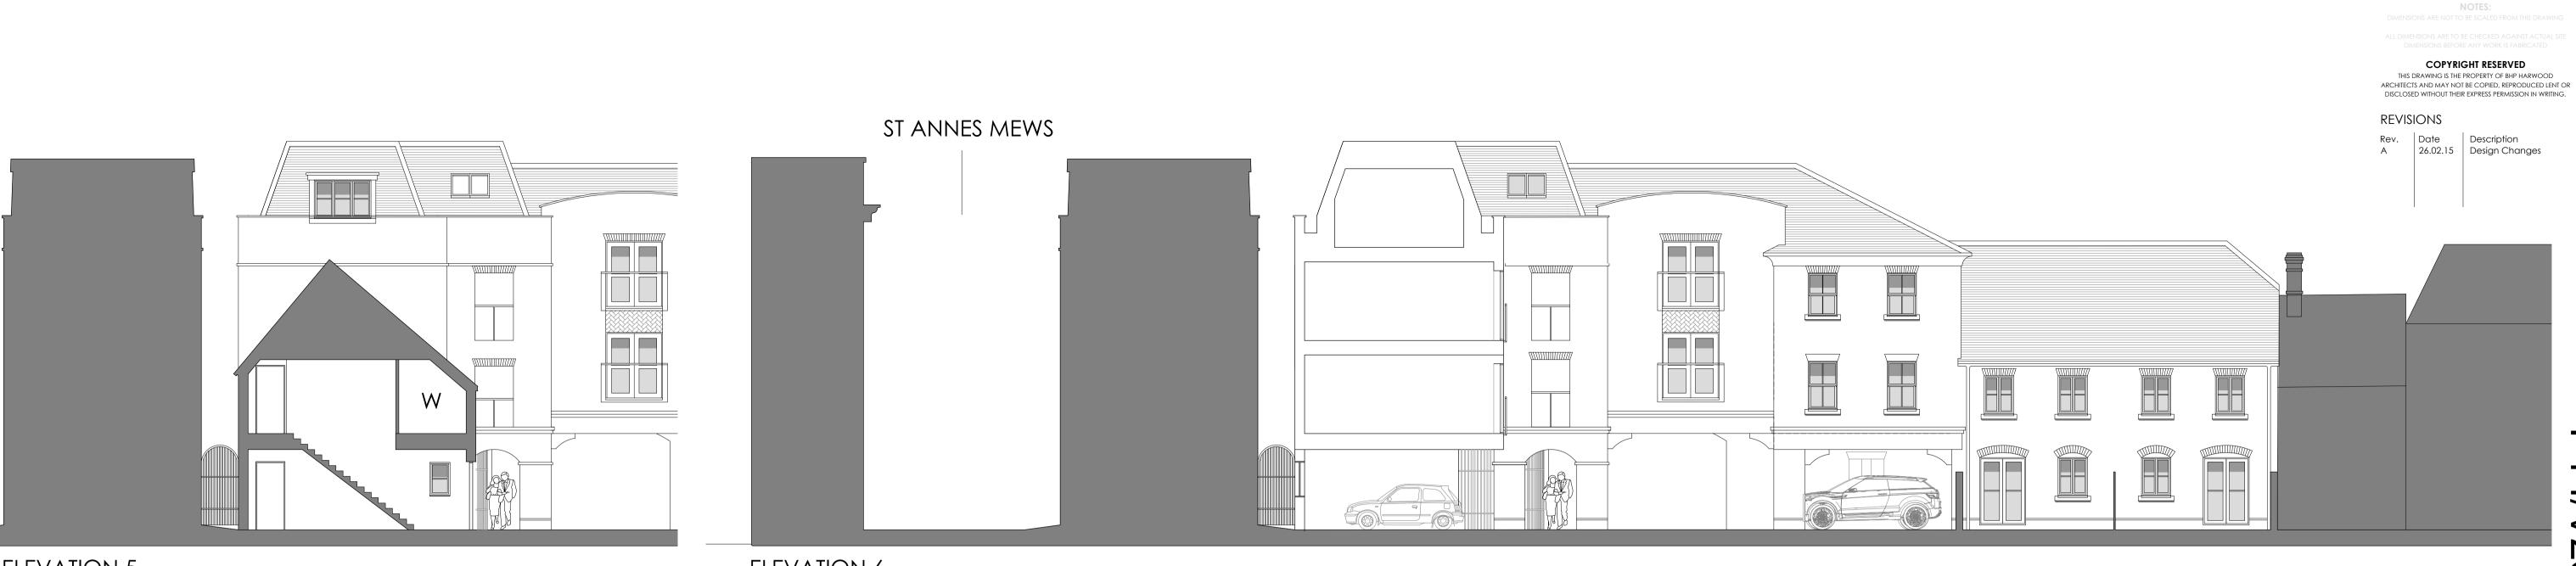

info@bhpharwood.co.uk - www.bhpharwood.co.uk

ELEVATION 5

ELEVATION 6

ELEVATION 7

## ELEVATION 8

## st annes mews

<sup>Client:</sup> R & H Shepherd

## Job:

MOTOLUX Newbury Street Wantage Oxon Drawing Title: PROPOSED ELEVATIONS & SECTIONS

## Scale: 1:100 @ A1

Date: OCT 14

 $\square$ 

,Ľ⊳

Drav

Drawn By Checked
MPF BDN

Drawing No: 2738.104

Revision: A