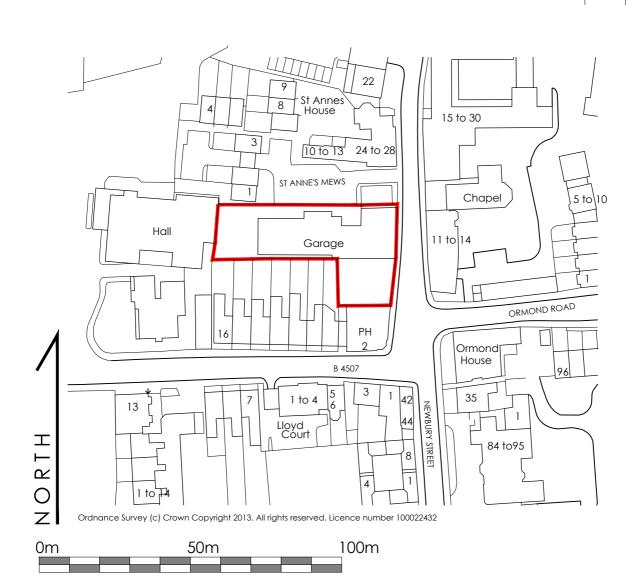

## P14/V2318/FUL APPENDIX ONE 1of1

COPYRIGHT RESERVED THIS DRAWING IS THE PROPERTY OF BHP HARWOOD ARCHITECTS AND MAY NOT BE COPIED, REPRODUCED LENT OR DISCLOSED WITHOUT THEIR EXPRESS PERMISSION IN WRITING.

### REVISIONS

Description

Rev. Date

Client: R & H Shepherd

Job: MOTOLUX Newbury St Wantage Oxon

Drawing Title: Location Plan

Scale: 1:1250 @A4

Drawn By Checked Date: MPF OCT 14

RB

Revision:

Drawing No: 2738.100 PLANNING

The White Barn, Manor Farm, Manor Road Wantage, Oxfordshire, OX12 8NE F: 01235 765373 T: 01235 765322

The Mansion House, Hartham Park, Corsham, Wiltshire, SN13 0RP T: 01249 700489 F: 01249 470077