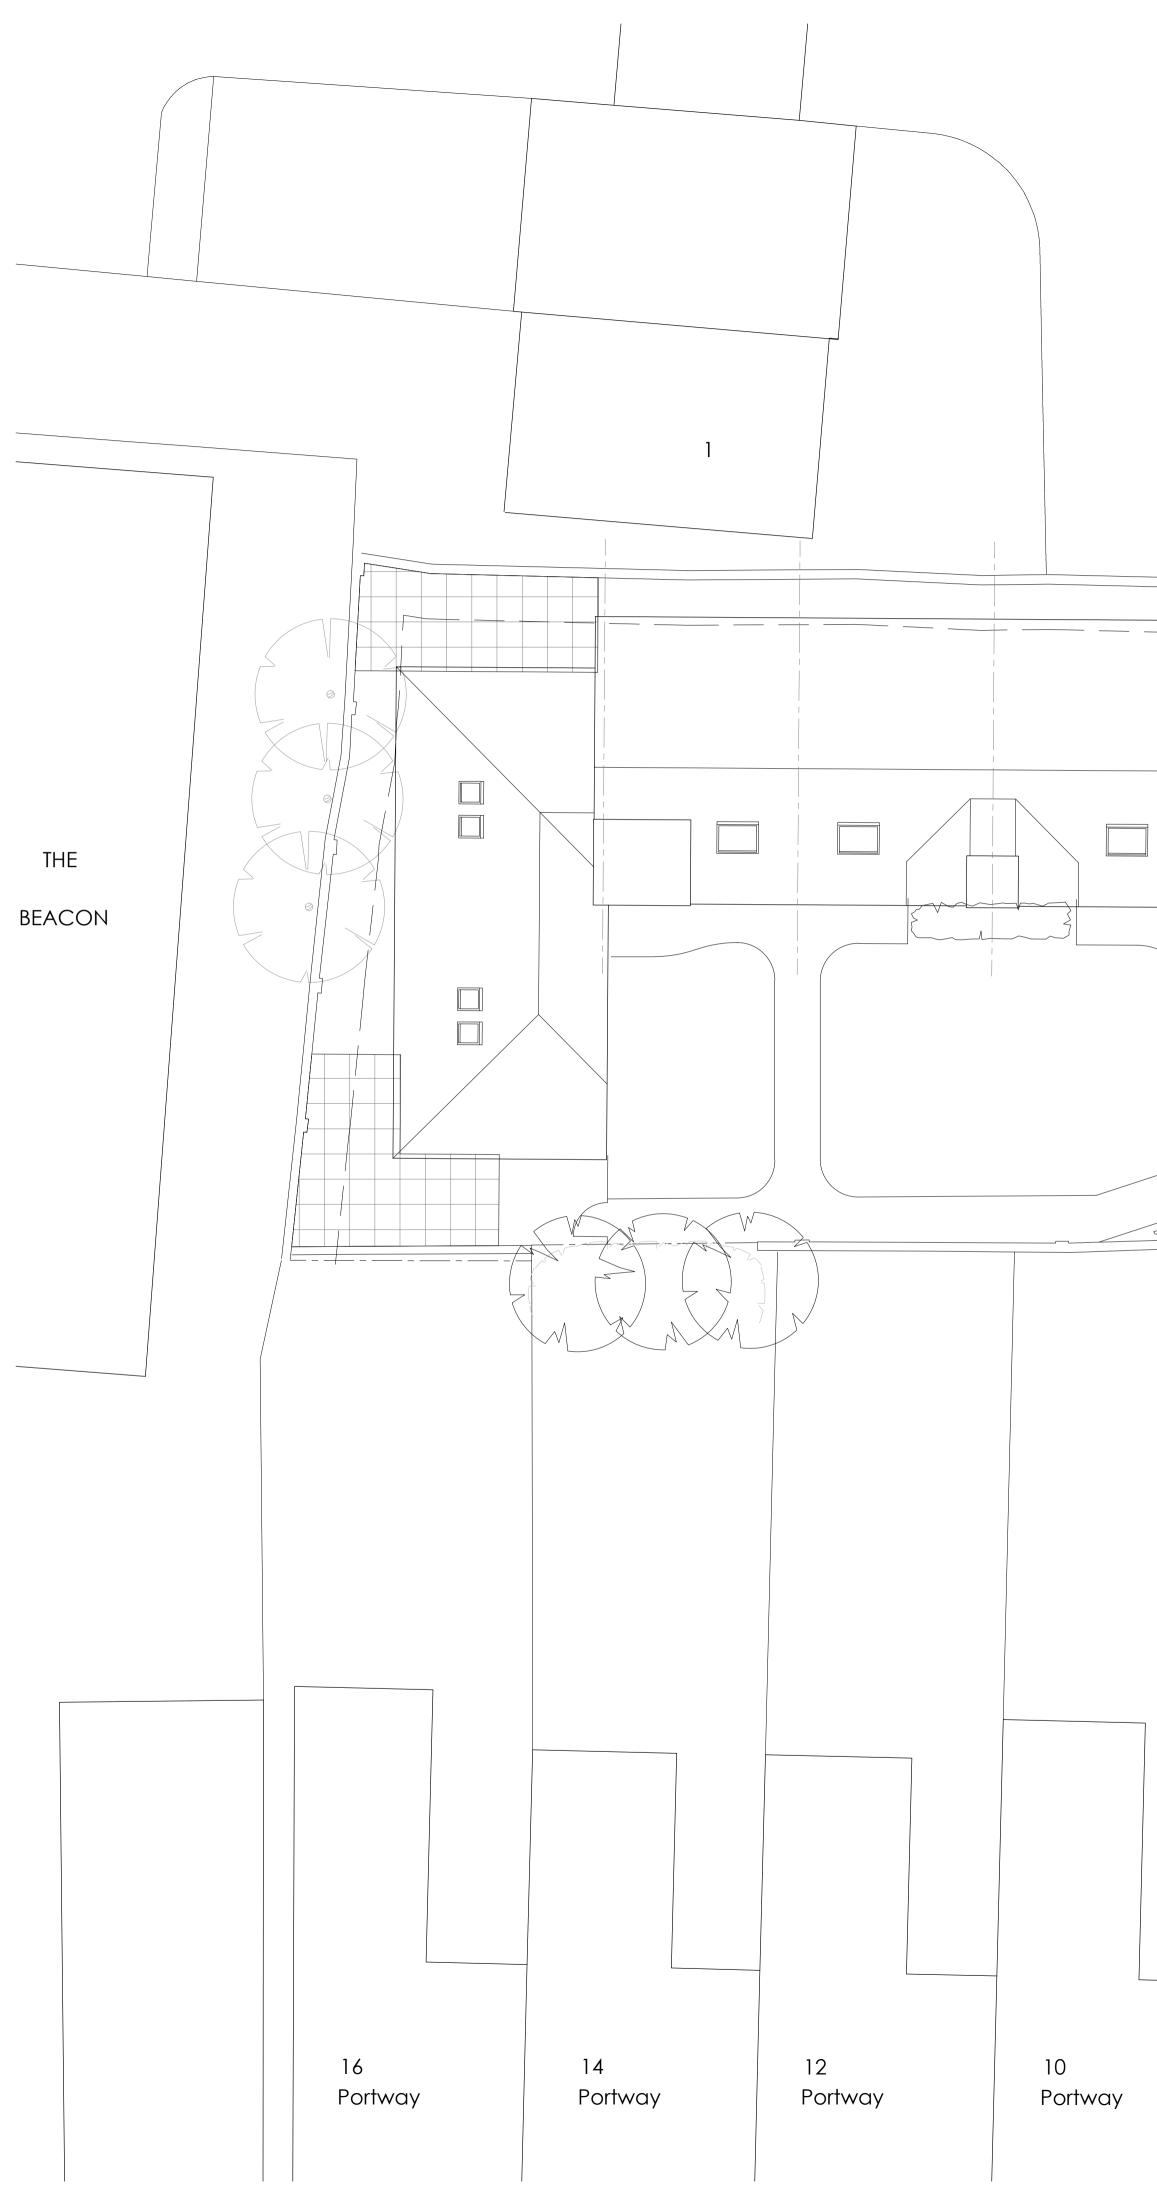

### REVISIONS

Description

Rev. Date

Client: R & H Shepherd

Job: MOTOLUX Newbury St Wantage Oxon

Drawing Title: Location Plan

Scale: 1:1250 @A4

Drawn By Checked Date: MPF OCT 14

RB

Revision:

Drawing No: 2738.100 PLANNING

The White Barn, Manor Farm, Manor Road Wantage, Oxfordshire, OX12 8NE F: 01235 765373 T: 01235 765322

The Mansion House, Hartham Park, Corsham, Wiltshire, SN13 0RP T: 01249 700489 F: 01249 470077